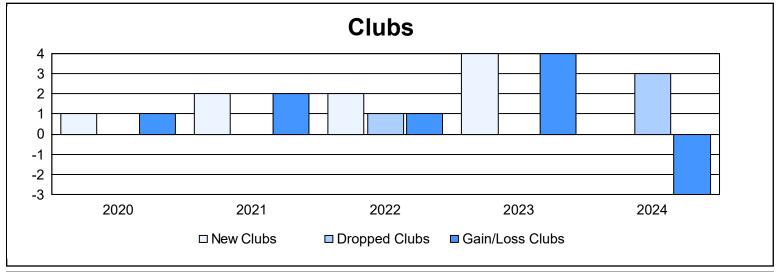

District J 3 As of June 2024 Cumulative

| Year      | New<br>Clubs | Dropped<br>Clubs | Gain/<br>Loss<br>Clubs | New<br>Members | Charter<br>Members | Reinstate<br>Members | Transfer<br>Members | Total<br>Member<br>Added | Total<br>Members<br>Dropped | Gain/<br>Loss<br>Members |
|-----------|--------------|------------------|------------------------|----------------|--------------------|----------------------|---------------------|--------------------------|-----------------------------|--------------------------|
| 2019-2020 | 1            | 0                | 1                      | 47             | 8                  | 5                    | 4                   | 64                       | 184                         | -120                     |
| 2020-2021 | 2            | 0                | 2                      | 153            | 34                 | 9                    | 6                   | 202                      | 124                         | 78                       |
| 2021-2022 | 2            | 1                | 1                      | 188            | 51                 | 7                    | 5                   | 251                      | 207                         | 44                       |
| 2022-2023 | 4            | 0                | 4                      | 111            | 88                 | 5                    | 10                  | 214                      | 214                         | 0                        |
| 2023-2024 | 0            | 3                | -3                     | 108            | 9                  | 3                    | 7                   | 127                      | 150                         | -23                      |
| Average   | 2            | 1                | 1                      | 121            | 38                 | 6                    | 6                   | 172                      | 176                         | -4                       |